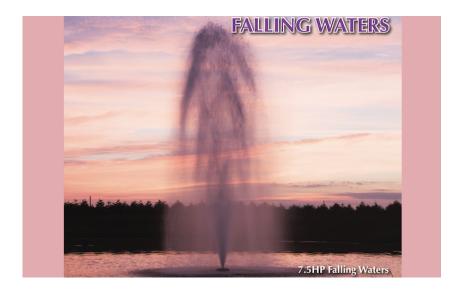

## Description;

This display consists of a heavy, thick columnar shape.

### Model Specifications;

| Motor Rating | Power Rating | Display Ht. (m) | Display Dia. (m) | Pumping Rate | Min. Depth (m) | Min. Depth (m) |
|--------------|--------------|-----------------|------------------|--------------|----------------|----------------|
|              |              |                 |                  |              | Vert. Pump     | Horz. Pump     |
| 5HP          | 3.7KW        | 7.6             | 2.1              | 110 m3/h     | N/A            | 0.7            |
| 7.5HP        | 5.5KW        | 8.5             | 2.6              | 125 m3/h     | N/A            | 0.7            |